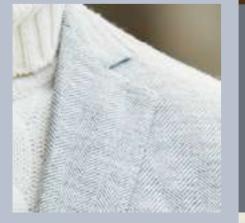

The Winter 23 collection includes calm and soothing hues that are soft neutrals, pastel tones, and natural earthy shades, to hints of blue and red.

The suits collection includes different qualities ranging from 130's to 160's double twisted through our special 140's (Art. P144 & P123) that combines exceptional quality with the amazing comfort of a natural elasticity process.