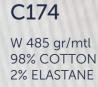

### **BRUSHED COTTON**

Brushed twill in pure fine cotton soft touch and soft colours.

.

C154-18