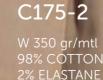

## CASHMERE DENIM INDIGO

State of art indigo denim combined with a precious cashmere yarn to realize insuperable sophisticated jeans. Recommended for trousers.

C176-3

C138-9