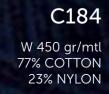

#### CORDUROY

An incredible finishing gives velvet the characteristic of yarn dyed fabrics.

C123-7 W 340 gr/mtl 98% COTTON 2% ELASTAN