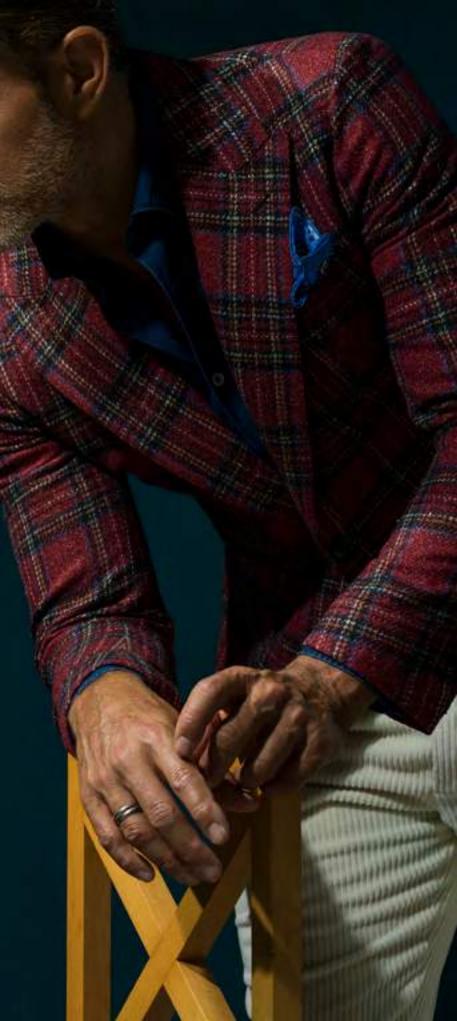

Read the QR Codes with your smartphone to check availability

# CONTEMPORARY



A913-408

# CONTEMPORARY



A913-433







# NEW DYNAMIC



# FANCY FLANNEL



P142-3

# EXCELLENCE



L070-10

# EXPRESSION

ò







P145-3





P145-7



# EXCELLENCE



P146-1



### VELVET JERSEY





#### **ROCK VELVET**

This incredible fabric characterised by large wales can be used to realize modern, tasty jackets and trousers.

#### **DINAMIC CHINOS**

High quality made in Italy elastic twill in pure cotton first designed to be used in the military and then taken up by pioneer stylist to become an iconic symbol of the modern fashion.

...

#### CORDUROY

An incredible finishing gives velvet the characteristic of yarn dyed fabrics.











C123-7 W 340 gr/mtl 98% COTTON 2% ELASTAN

### **BRUSHED COTTON**

Brushed twill in pure fine cotton soft touch and soft colours.

.



C154-18

## CASHMERE DENIM INDIGO

State of art indigo denim combined with a precious cashmere yarn to realize insuperable sophisticated jeans. Recommended for